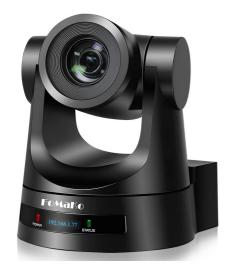

## Needed technology on loan for your community

Fomako PTZ camera with 20x zoom Prepared for direct streaming to our platform.

Mini PC to control the camera from outside. Monitor, keyboard and mouse are provided by the church.