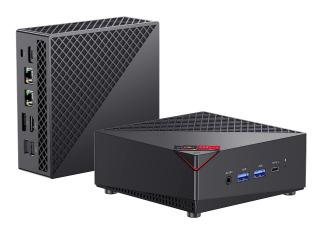

## Needed technology on loan for your community

Fomako PTZ camera with 20x zoom Prepared for direct streaming to our platform.

Mini PC to control the camera from outside. Monitor, keyboard and mouse are provided by the church.